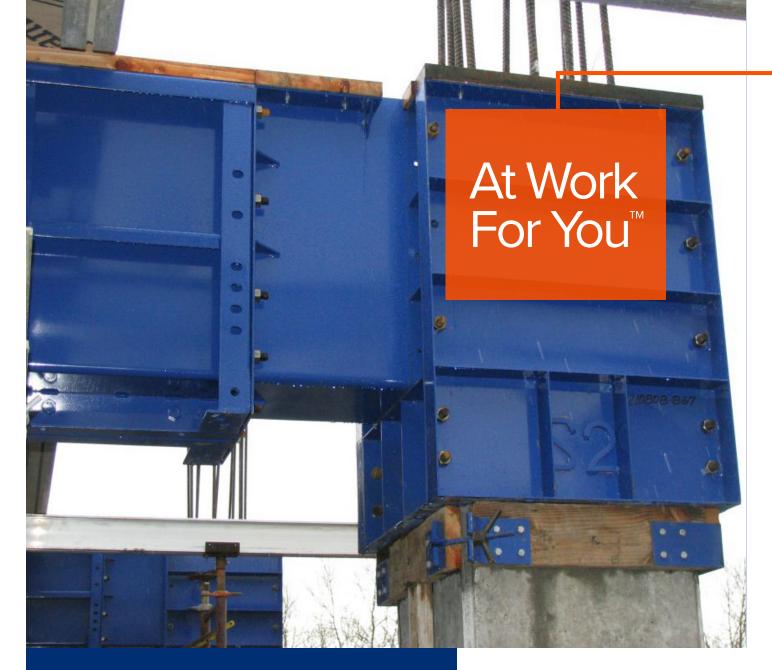

## STEEL GARAGE BEAM®

Post tensioned parking structures are a labor efficient alternative to flat plate or slab design. The very nature of post tensioned design allows for long-span slender beams with relatively thin one-way slabs spanning between the beams.

#### **STEEL GARAGE BEAM®**

Beam width, depth and draft angle are fixed to suit most applications

Highly flexible, works with all Aluma jacks and casters

Long beam assemblies can be moved on job sites easily