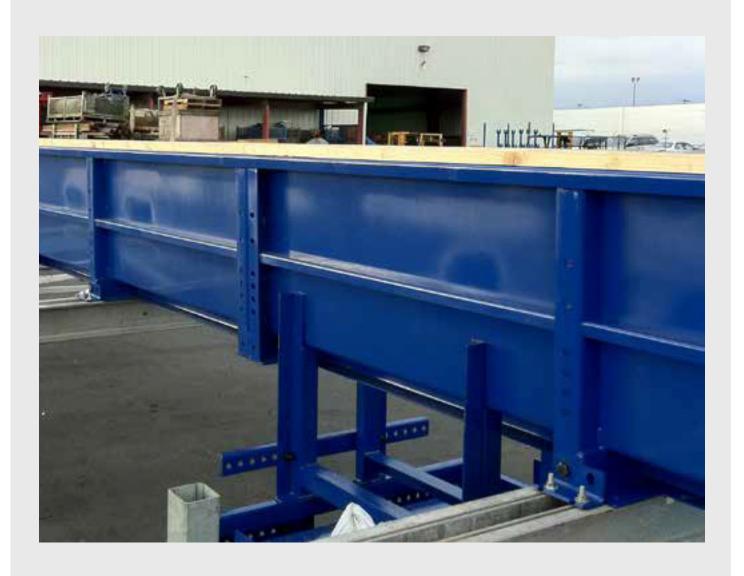

## STEEL GARAGE BEAM®

Streel Garage Girder for concreate beams.

## Up to 24,000 lbs. Leg Loadings

Custom Garage Beam spans impressive lengths and with its integrated jack and caster the systems can be positioned quickly on site.

#### **STEEL GARAGE BEAM®**

Beam width, depth and draft angle are fixed to suit most applications

Highly flexible, works with all Aluma jacks and casters

Long beam assemblies can be moved on job sites easily