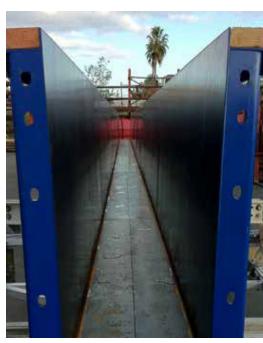

# STEEL GARAGE BEAM® Technical Data

| <b>Product Description</b> | Modular Steel Beam Formwork                                                                                                               |
|----------------------------|-------------------------------------------------------------------------------------------------------------------------------------------|
| Beam Width (in)            | 14 (Bottom) / 16 (Top)                                                                                                                    |
| Beam Depth (in)            | 29.25 in                                                                                                                                  |
| Beam Draft Angle           | 2°                                                                                                                                        |
| Collapsed Height           | 58.3 in                                                                                                                                   |
| Relevant Standards         | Meets ANSI A10.9                                                                                                                          |
| Special Features           | <ul> <li>Hinge frame mounting connectors</li> <li>Integrated jack and caster supports</li> <li>Fixed beam shape with dedicated</li> </ul> |